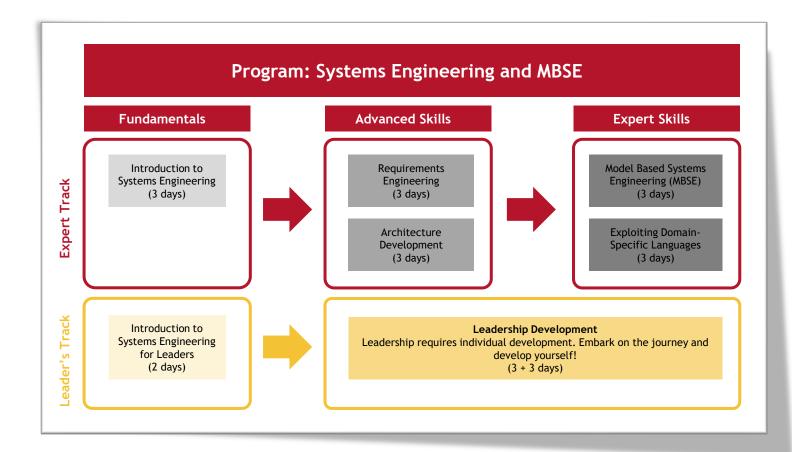

# Possible Learning Paths

### **Program Concept**

- Experts Learning Path
- Leaders Learning Path

#### Setting

- Open groups
- Closed groups (customization)

\*) Though the trainings are designed as seamless tracks, all trainings can also be booked individually