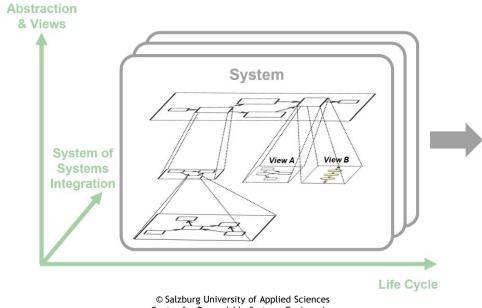

#### **Generic Content**

- Systems Engineering
- Requirements Engineering
- Architecture Development
- Model Based Systems Engineering

### **Specific Content**

- Modelling with SysML
- Generic Modelling Stack
- Exploiting the Power of DSLs