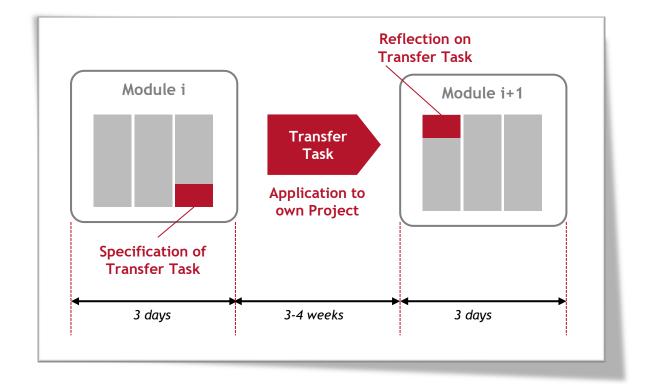

### **Didactic Concept**

Date: 07.03.2024

- Theory: Acquire Knowledge & Skills
- Transfer: Apply to own project and reflection