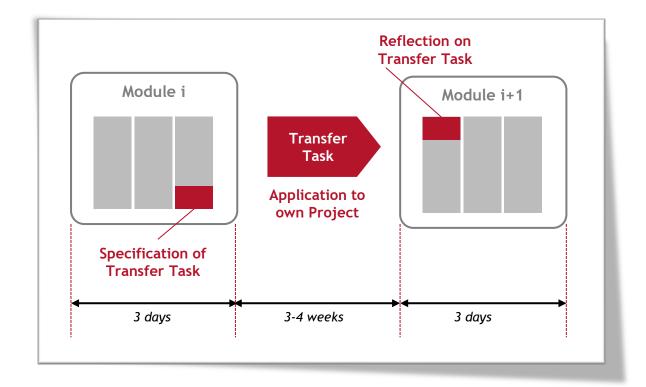

## **Content & Didactic Concept**

move to improve

#### **Didactic Concept**

Date: 07.03.2024

- Theory: Acquire Knowledge & Skills
- Transfer: Apply to own project and reflection