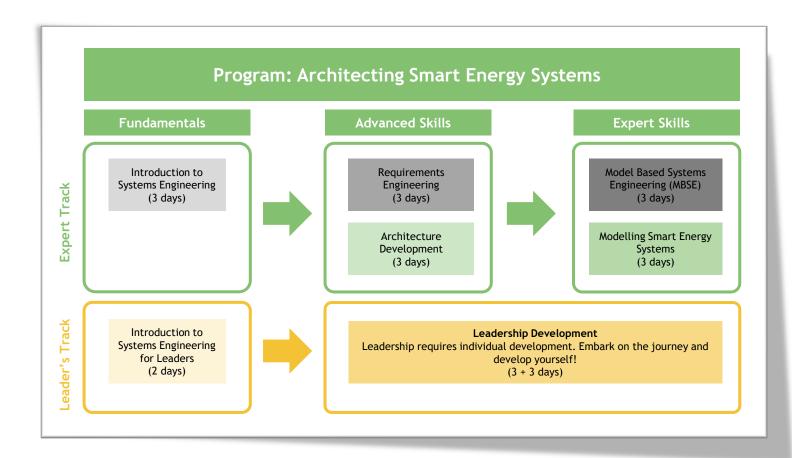

## Possible Learning Path

### **Program Concept**

- Experts Learning Path
  - Generic Modules
  - Specific Modules
- Leaders Learning Path
  - Leadership Modules

## **Learning Content**

- Fundamental Concepts of Systems Engineering
- Requirements Engineering
- Architecture Development
- Smart Grid specific Frameworks and Concepts
- Model Based Systems Engineering
- Leading complex systems