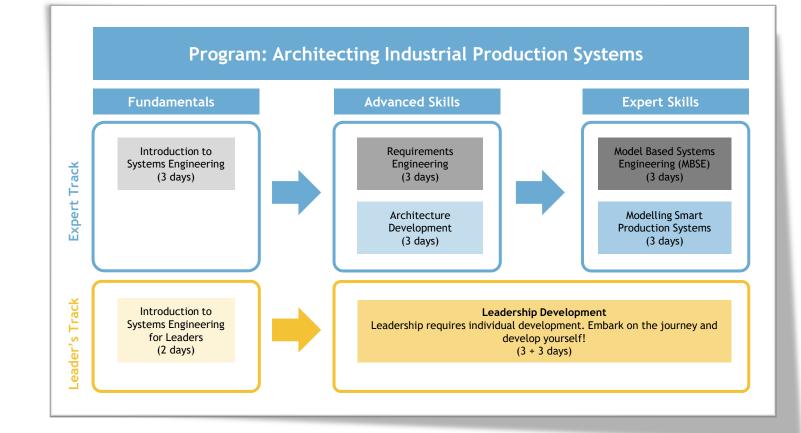

# **Possible Learning Paths**

### Program Concept

- Experts Learning Path
  - Generic Modules
  - Specific Modules
- Leaders Learning Path
  - Leadership Modules

### Setting

- Open groups
- Closed groups (customization)

\*) Though the trainings are designed as seamless tracks, all trainings can also be booked individually

Date: 07.03.2024

### Learning Content

- Fundamental Concepts of Systems Engineering
- Requirements Engineering
- Architecture Development
- Industry specific Frameworks and Concepts
- Model Based Systems Engineering
- Leading complex systems

#### Generic Content

- Systems Engineering
- Requirements Engineering
- Architecture Development
- Model Based Systems Engineering

### **Specific Content**

- Reference Architecture Model Industry 4.0 (RAMI40)
- Enterprise Architecture Frameworks
  - TOGAF, Zachman, Archimate
- IT/OT Integration
- RAMI Toolbox