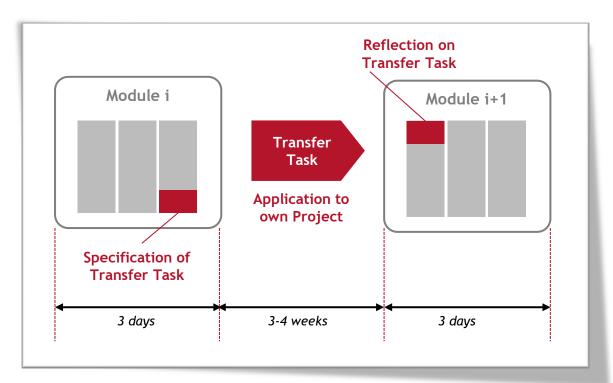

### **Didactic Concept**

- Theory: Acquire Knowledge & Skills
- Transfer: Apply to own project and reflection